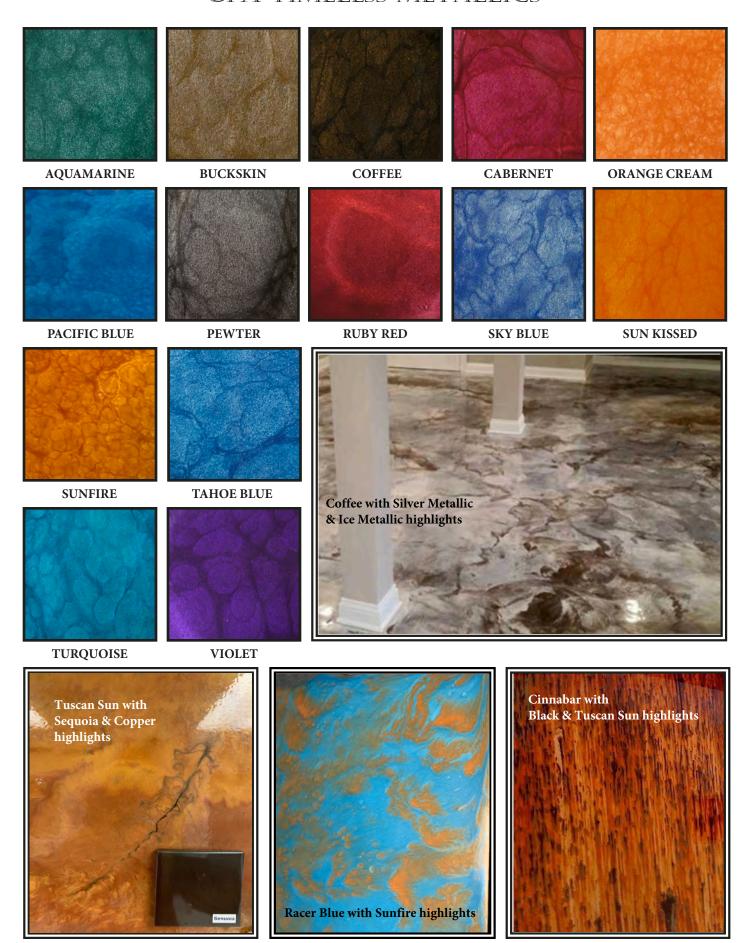

BOLD DESIGNS & SLEEK MODERN COLORS

The color selector is designed to assist you in making your selection for GFX Timeless Metallic epoxy colors. These Metallic pigment packs are measured by weight (not volume) and are designed to be added to a variety of clear vehicles including, but not limited to 100% solids epoxy, polyaspartics and polyurethanes all creating different effects. GFX Timeless Metallic pigment packs are packaged in 32 oz pods which is designed to be added to 1-1/2 gallon kit of 100% Solids Epoxy. To ensure proper color, the entire contents of the GFX Timeless Metallic pigment pack should be used. Be sure to thoroughly read all application data on whatever vehicle you are adding the Metallic pigment packs to. Mix thoroughly for 3 minutes to insure proper dispersion.