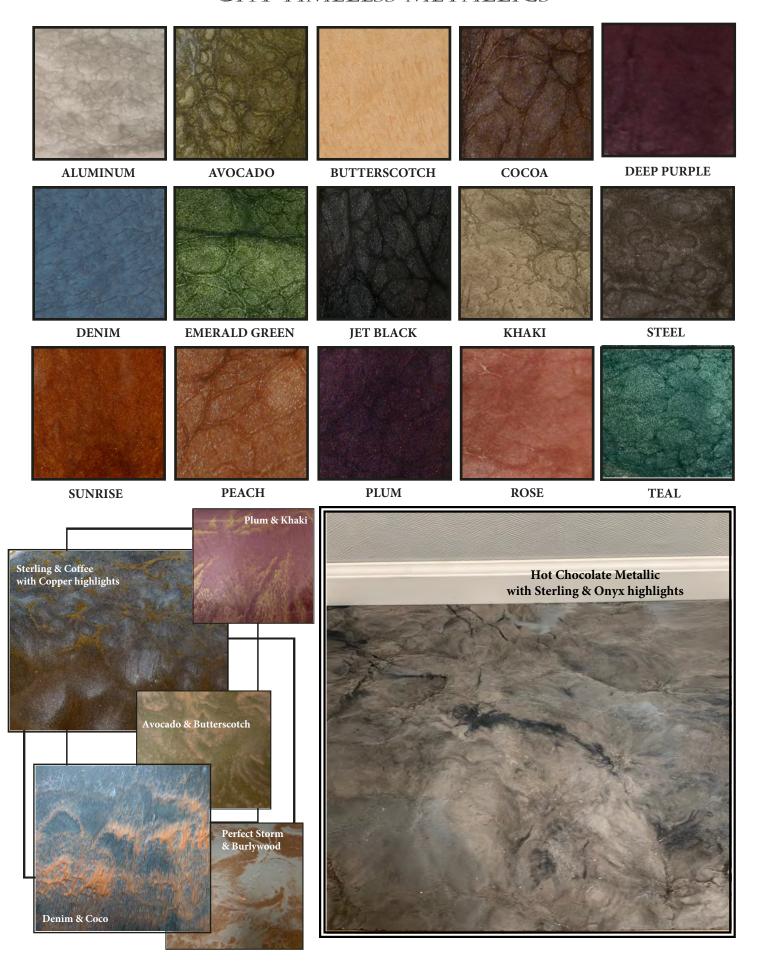

BOLD DESIGNS & SLEEK MODERN COLORS

The color selector is designed to assist you in making your selection for GFX Timeless Metallic epoxy colors. These Metallic pigment packs are measured by weight (not volume) and are designed to be added to a variety of clear vehicles including, but not limited to 100% solids epoxy, polyaspartics and polyurethanes all creating different effects. GFX Timeless Metallic pigment packs are packaged in 32 oz pods which is designed to be added to 1-1/2 gallon kit of 100% Solids Epoxy. To ensure proper color, the entire contents of the GFX Timeless Metallic pigment pack should be used. Be sure to thoroughly read all application data on whatever vehicle you are adding the Metallic pigment packs to. Mix thoroughly for 3 minutes to insure proper dispersion.