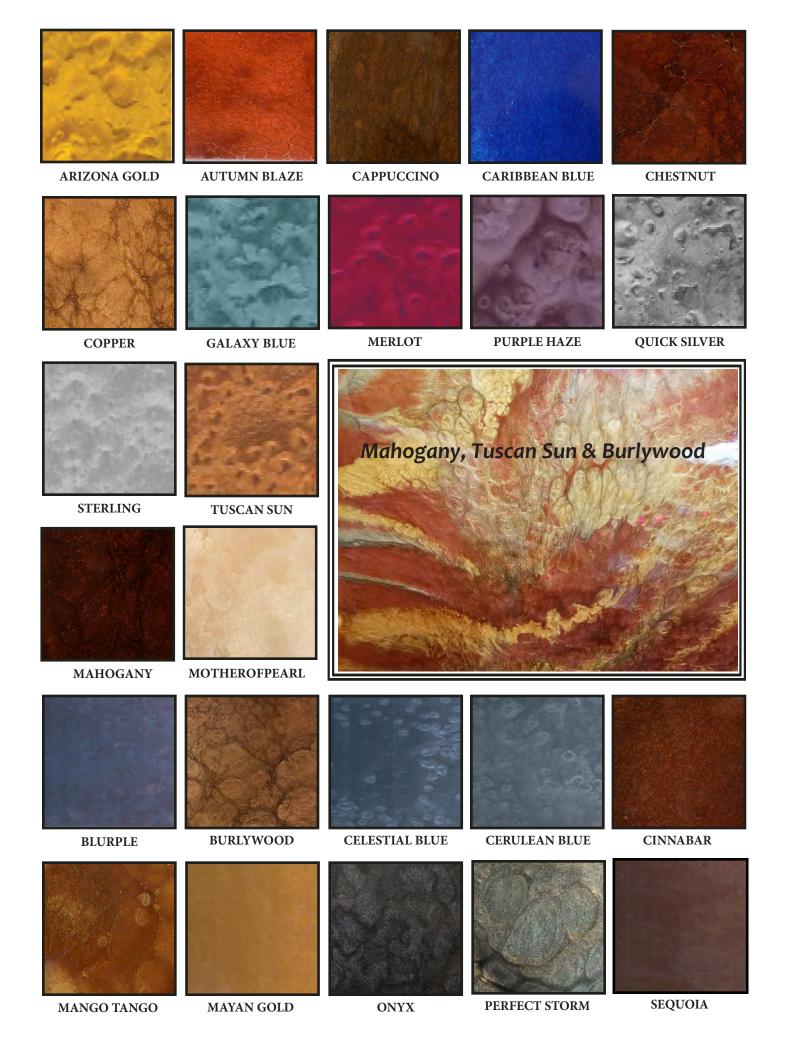

BOLD DESIGNS & SLEEK MODERN COLORS

The color selector is designed to assist you in making your selection for GFX Timeless Metallic epoxy colors. These Metallic pigment packs are measured by weight (not volume) and are designed to be added to a variety of clear vehicles including, but not limited to 100% solids epoxy, polyaspartics and polyurethanes all creating different effects. GFX Timeless Metallic pigment packs are packaged in 32 oz pods which is designed to be added to 1-1/2 gallon kit of 100% Solids Epoxy. To ensure proper color, the entire contents of the GFX Timeless Metallic pigment pack should be used. Be sure to thoroughly read all application data on whatever vehicle you are adding the Metallic pigment packs to. Mix thoroughly for 3 minutes to insure proper dispersion.