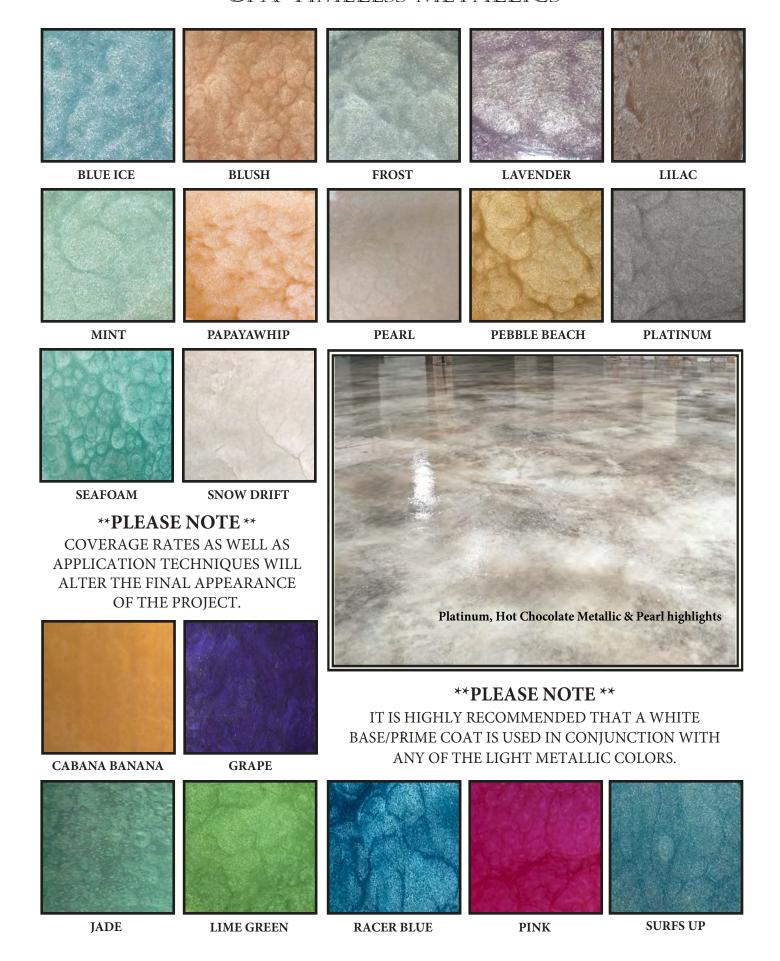

BOLD DESIGNS & SLEEK MODERN COLORS

The color selector is designed to assist you in making your selection for GFX Timeless Metallic epoxy colors. These Metallic pigment packs are measured by weight (not volume) and are designed to be added to a variety of clear vehicles including, but not limited to 100% solids epoxy, polyaspartics and polyurethanes all creating different effects. GFX Timeless Metallic pigment packs are packaged in 32 oz pods which is designed to be added to 1-1/2 gallon kit of 100% Solids Epoxy. To ensure proper color, the entire contents of the GFX Timeless Metallic pigment pack should be used. Be sure to thoroughly read all application data on whatever vehicle you are adding the Metallic pigment packs to. Mix thoroughly for 3 minutes to insure proper dispersion.