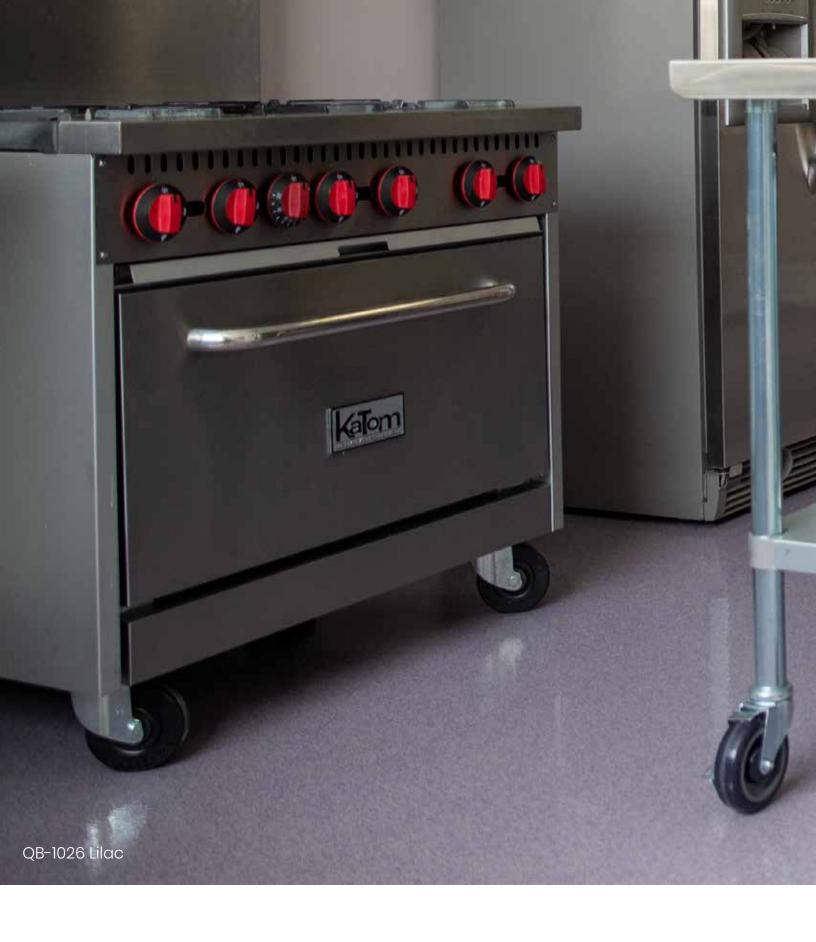

QUARTZ is best in high-traffic environments where durability is priority. The natural coarse texture of QUARTZ can be used to add anti-skid and anti-slip properties to resinous flooring systems.

In addition to its decorative properties, QUARTZ can be applied to achieve many different textures and minimize slip and fall injuries.

For best results, a clear topcoat is recommended to fully encapsulate QUARTZ and provide a durable wearing surface.