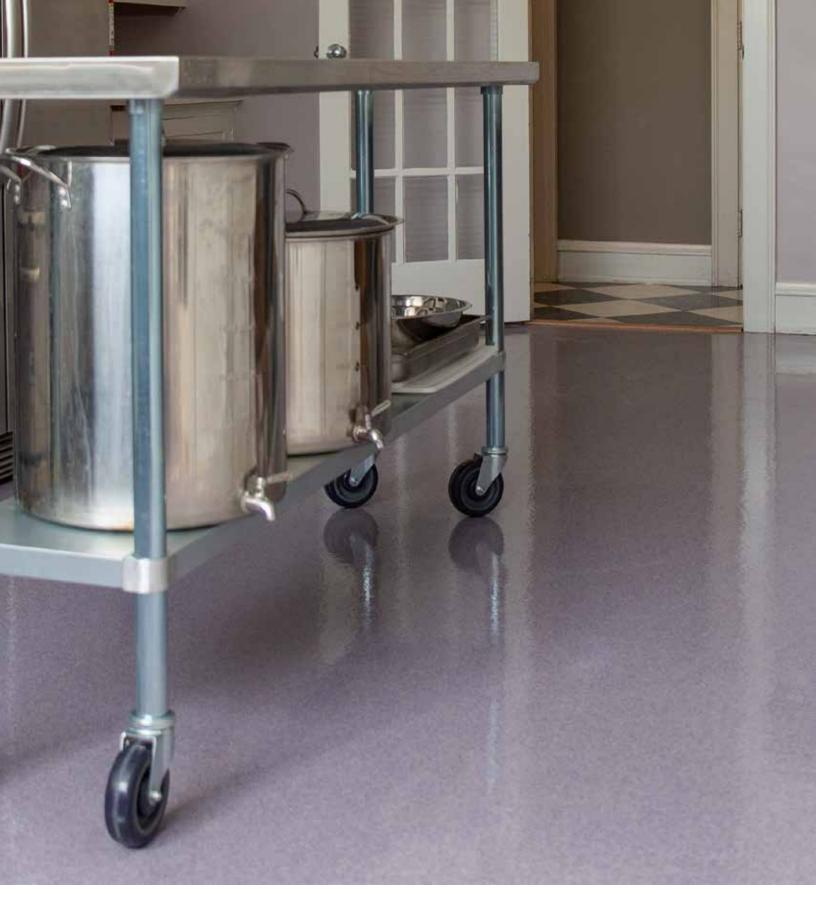

#### ENHANCE YOUR ENVIRONMENT

QUARTZ achieves design and durability in the harshest flooring environments. With a selection of over 40 colors and signature blends, QUARTZ is also available in both broadcast and trowel grades and can be custom blended to meet project specifications.

QUARTZ is best in high-traffic environments where durability is priority. The natural coarse texture of QUARTZ can be used to add anti-skid and anti-slip properties to resinous flooring systems.

In addition to its decorative properties, QUARTZ can be applied to achieve many different textures and minimize slip and fall injuries.

For best results, a clear topcoat is recommended to fully encapsulate QUARTZ and provide a durable wearing surface.