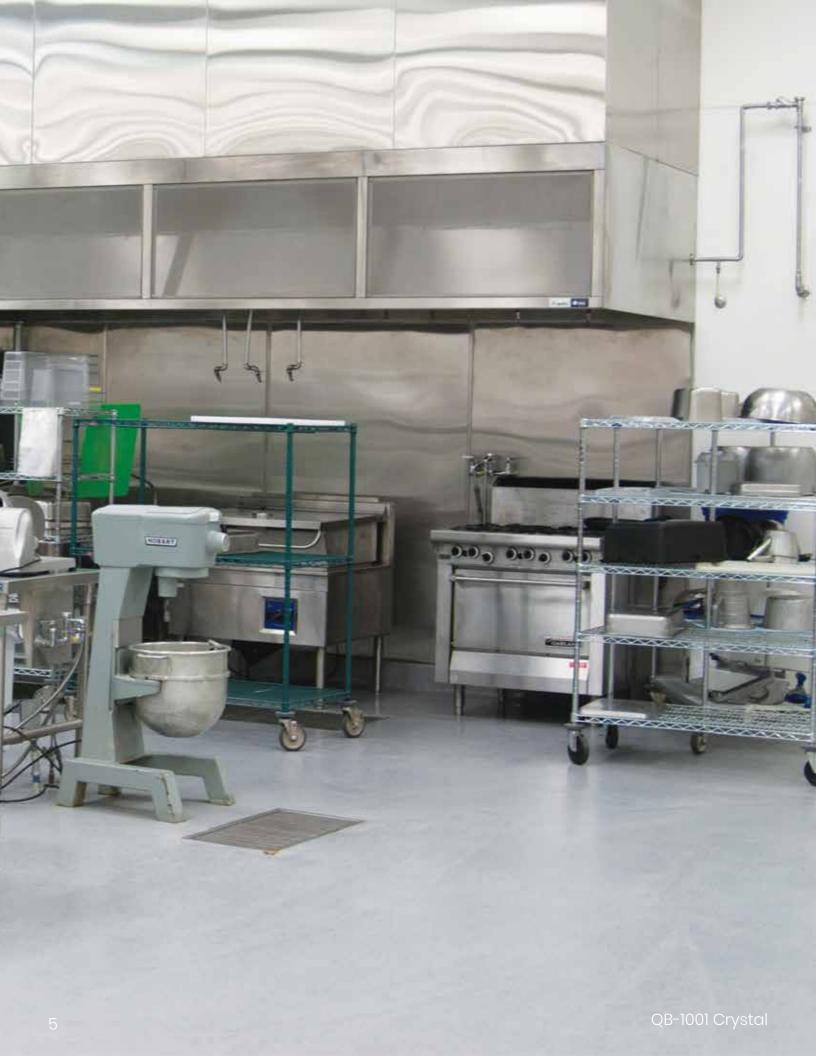

QUARTZ is best in high-traffic environments where durability is priority. The natural coarse texture of QUARTZ can be used to add anti-skid and anti-slip properties to resinous flooring systems.

In addition to its decorative properties, QUARTZ can be applied to achieve many different textures and minimize slip and fall injuries.

For best results, a clear topcoat is recommended to fully encapsulate QUARTZ and provide a durable wearing surface.