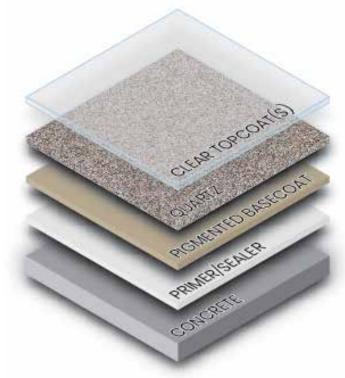

In addition to its decorative properties, QUARTZ can be applied to achieve many different textures and minimize slip and fall injuries.

For best results, a clear topcoat is recommended to fully encapsulate QUARTZ and provide a durable wearing surface.