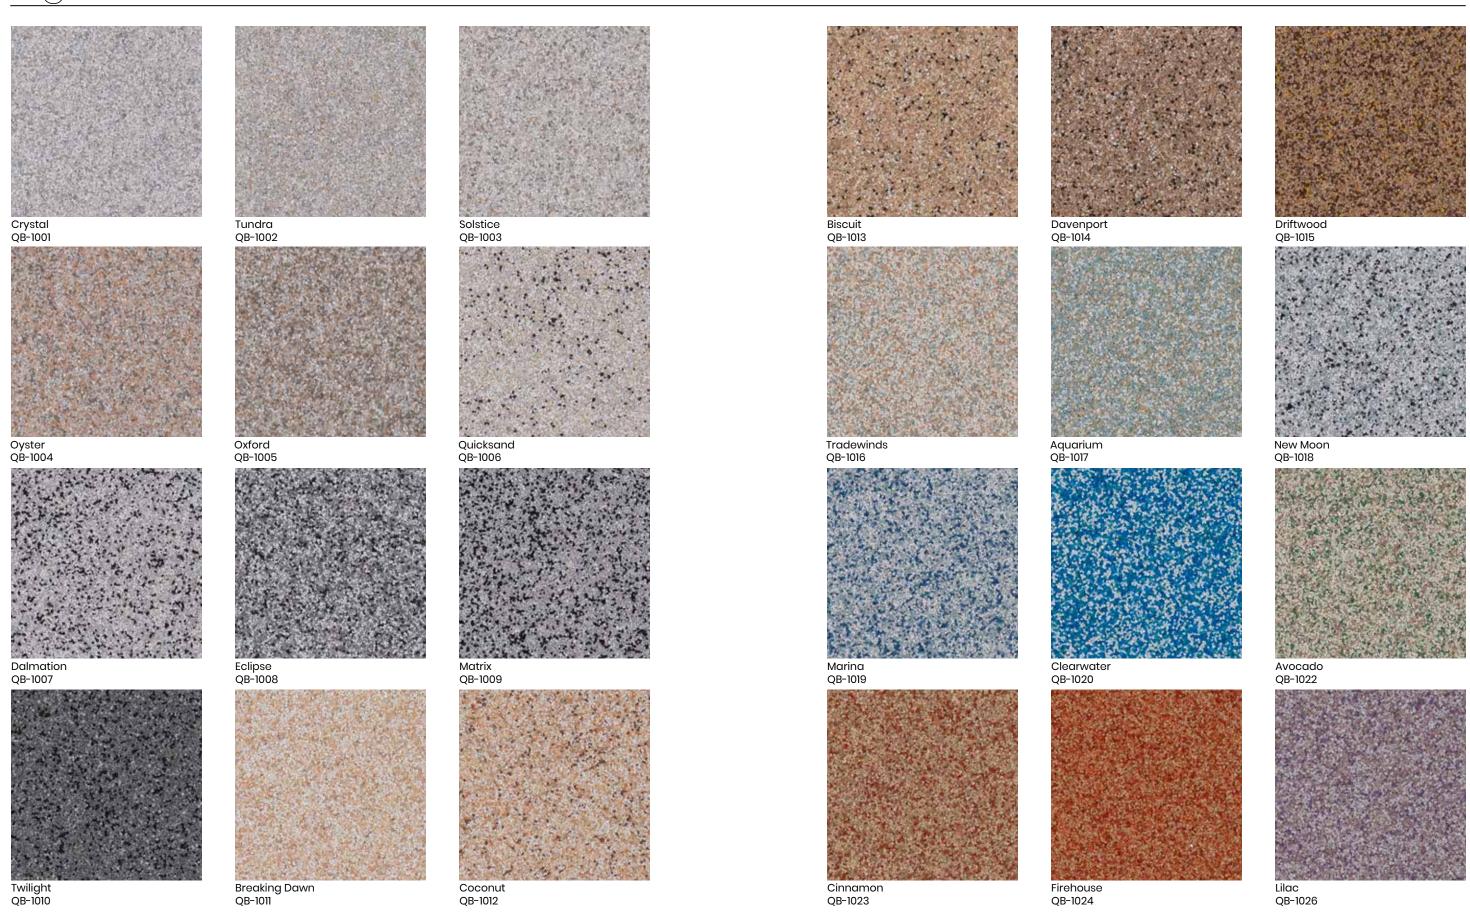

## signature blends

3 4

**QUARTZ** is brilliantly color-coated with an advanced resin system and high-quality colorfast pigments. This product is exceptionally resilient to harsh chemicals and UV rays, providing optimal durability and performance in the most demanding environments.